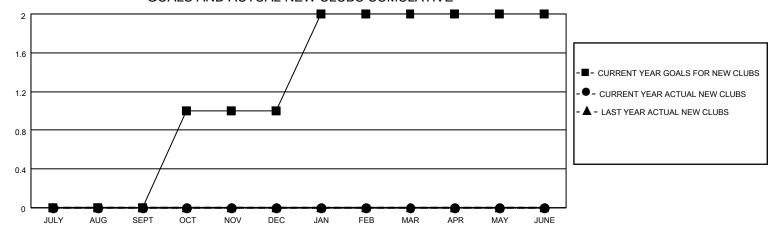

## GOALS AND ACTUAL NEW CLUBS CUMULATIVE

## MONTHLY MEMBERSHIP PROGRESS REPORT

LOCATION ILLINOIS District 1 F Results as of: 8/31/2021

| Clubs RESULTS FOR 2021-2022 |   |   |   | Members RESULTS FOR 2021-2022 |    |   |    |
|-----------------------------|---|---|---|-------------------------------|----|---|----|
|                             |   |   |   |                               |    |   |    |
| JULY/AUG/SEPT               | 0 | 0 | 0 | JULY/AUG/SEPT                 | 10 | 8 | 12 |
| OCT/NOV/DEC                 | 1 | 0 | 0 | OCT/NOV/DEC                   | 5  | 0 | 0  |
| JAN/FEB/MAR                 | 1 | 0 | 0 | JAN/FEB/MAR                   | 5  | 0 | 0  |
| APR/MAY/JUNE                | 0 | 0 | 0 | APR/MAY/JUNE                  | 10 | 0 | 0  |