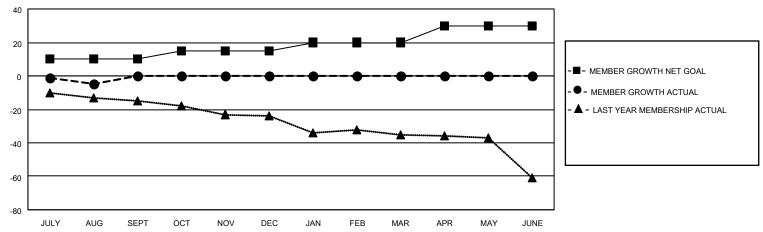

## GOALS AND ACTUAL MEMBERS CUMULATIVE

| DROPPED CLUBS: 0 |    | 6 CLUBS OF 31 ADDED 1 OR<br>MORE NEW MEMBERS | GENDER DISTRIBUTION                |              |  |
|------------------|----|----------------------------------------------|------------------------------------|--------------|--|
|                  |    | WORE NEW WEINBERS                            | MALE                               | 599 (70.80%) |  |
|                  |    |                                              | FEMALE 247 (29.20%)                |              |  |
| DROPPED MEMBERS  |    |                                              | NON BINARY                         | 0 (0.00%)    |  |
|                  |    |                                              | PREFER NOT TO ANSWER 0 (0.00%)     |              |  |
| DECEASED         | 2  |                                              |                                    | ,            |  |
| CLUB CANCELLED   | 0  | CLICK HERE FOR CUMULATIVE                    | TOTAL FAMILY UNIT MEMBERS          | 139          |  |
| OTHER            | 10 | MEMBERSHIP DATA                              |                                    |              |  |
| TOTAL            | 12 |                                              | FAMILY MEMBERS PAYING HALF DUES 72 |              |  |
|                  |    |                                              |                                    |              |  |

## MONTHLY MEMBERSHIP PROGRESS REPORT

LOCATION ILLINOIS District 1 F Results as of: 8/31/2021

| Clubs RESULTS FOR 2021-2022 |   |   |   | Members RESULTS FOR 2021-2022 |    |   |    |
|-----------------------------|---|---|---|-------------------------------|----|---|----|
|                             |   |   |   |                               |    |   |    |
| JULY/AUG/SEPT               | 0 | 0 | 0 | JULY/AUG/SEPT                 | 10 | 8 | 12 |
| OCT/NOV/DEC                 | 1 | 0 | 0 | OCT/NOV/DEC                   | 5  | 0 | 0  |
| JAN/FEB/MAR                 | 1 | 0 | 0 | JAN/FEB/MAR                   | 5  | 0 | 0  |
| APR/MAY/JUNE                | 0 | 0 | 0 | APR/MAY/JUNE                  | 10 | 0 | 0  |